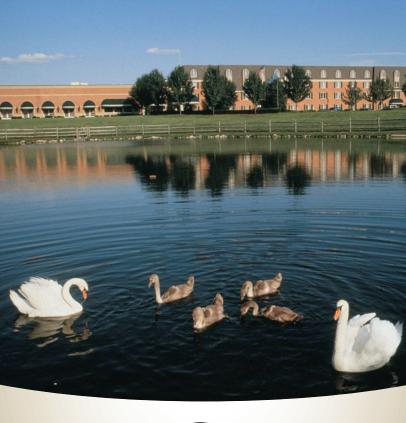

### ...AND WHAT MAKES US SPECIAL:

 Royal Swan Feeding – Experience a grand tradition as our Swan Master calls the swans to order with his bell and scepter (Seasonal)
 A unique outdoor patio space that offers the ideal setting for cocktails, dining, and special events.